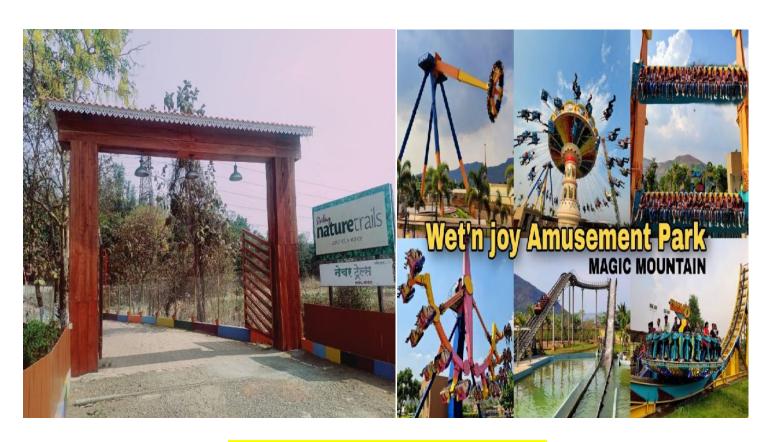

# ACTIVITIES AT A GLANCE FOR BOTH DAYS @ NATURE TRAIL

| Net Climbing     | Camp Fire     |
|------------------|---------------|
| Rope Ladder      | Vertical Log  |
| Burma bridge     | Swimming      |
| Horizontal Net   | Plank Bridge  |
| Group Activities | Treasure Hunt |
| Rain Dance       | Zip Line      |

## **@ WET N JOY AMUSEMENT PARK**

| Rush Hour                                              | 5 D Theatre        |  |
|--------------------------------------------------------|--------------------|--|
| Carnival                                               | Mega Disco         |  |
| Samba Balloon                                          | Super Splash       |  |
| Turbo Force                                            | Top Spin Suspended |  |
| Delta Hoopla                                           | Flying Carousal    |  |
| Galleon                                                | Kite Flyer         |  |
| Demolition Derby                                       | You Are The Star   |  |
| Air Race                                               | Space Trainer      |  |
| Flipping Arm                                           | Wave Blaster       |  |
| Magic Bike                                             | Sky race           |  |
| Z force                                                | Junior Jet         |  |
| Sky Screamer                                           | Jumping Star       |  |
| Giant Frisbee                                          | Mini Ferries Wheel |  |
| Water Mania                                            | Truck n Trail      |  |
| Surf Up                                                | Crazy Surf         |  |
| In Case of Rain & any ongoing Maintenance rides may be |                    |  |

#### **>** <u>Day02</u>

Room Checkout 8:00Am

Breakfast 8:00-9:00Am

Departure from Durshet 9:30Am

Proceed to Wet N Joy(Amusement Park)

Arrive Wet N Joy(Amusement Park) 10:30Am

Full Day Enjoy **Amusement Park** with Lunch 10.00Amto04.00Pm