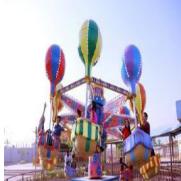

## **@ WET N JOY AMUSEMENT PARK**

| Rush Hour                                              | 5 D Theatre        |  |
|--------------------------------------------------------|--------------------|--|
| Carnival                                               | Mega Disco         |  |
| Samba Balloon                                          | Super Splash       |  |
| Turbo Force                                            | Top Spin Suspended |  |
| Delta Hoopla                                           | Flying Carousal    |  |
| Galleon                                                | Kite Flyer         |  |
| Demolition Derby                                       | You Are The Star   |  |
| Air Race                                               | Space Trainer      |  |
| Flipping Arm                                           | Wave Blaster       |  |
| Magic Bike                                             | Sky race           |  |
| Z force                                                | Junior Jet         |  |
| Sky Screamer                                           | Jumping Star       |  |
| Giant Frisbee                                          | Mini Ferries Wheel |  |
| Water Mania                                            | Truck n Trail      |  |
| Surf Up                                                | Crazy Surf         |  |
| In Case of Rain & any ongoing Maintenance rides may be |                    |  |