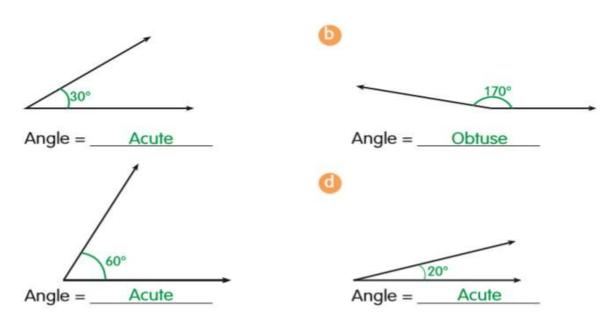

Q.1 Draw the following angles using a protractor.

- a) 70°
- c) 25°

- b) 105°
- d) 99°

Q.2

Use a protractor to measure the angles given below.

Q.3 Observe the figures, and classify the angles.

Grade 4 / Maths/L-12/Worksheet