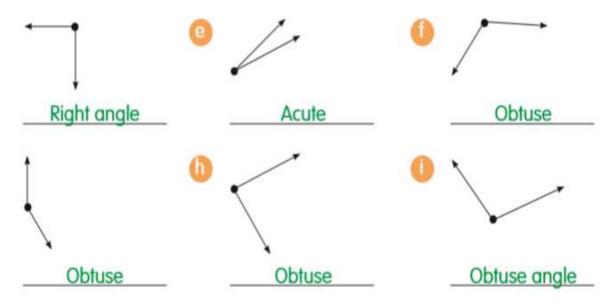

Q.1 Draw the following angles using a protractor.

- a) 70°
- c) 25°

- b) 105°
- d) 99°

Q.2

Use a protractor to measure the angles given below.

Q.3 Observe the figures, and classify the angles.

Grade 4 / Maths/L-12/Worksheet