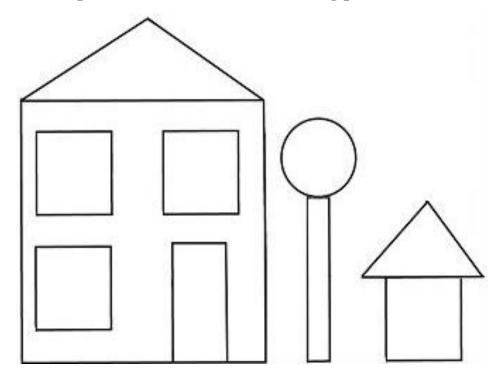

## E. What shapes are they describing.

 $1. \ My \ shape \ has \ 1 \ corner$  ,  $1 \ flat \ surface \ and \ a \ curved \ surface.$ 

Draw the shape

2. My shape has no sides, no corners.

Draw the shape.

F. Look at the picture and answer the following picture

- 1. How many **Triangle** are there in the picture. \_\_\_\_\_
- 2. How many **Square** are there in the picture. \_\_\_\_\_
- 3. How many **Circle** are there in the picture. \_\_\_\_\_
- 4. How many **Rectangle** are there in the picture. \_\_\_\_\_