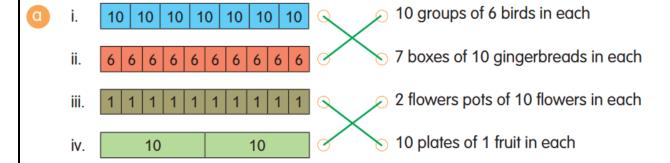

SNBP International & Senior Secondary School, Chikhali, Pune. Academic session 2024-25

# Affiliation No. 1130703

**WORKSHEET 5** (PT 2 - TERM 1)

Class: III

SUBJECT: Maths

Prepared by: Madhuri.S L .No: 5

### Q 1 Match to the correct statement .



### Q.2 Write the missing numbers to completer the multiplication sentence.



## Q.3 Find the double and triple of the following.

|   |    | Double | Triple |
|---|----|--------|--------|
| a | 3  | 6      | 27     |
| b | 5  | 10     | 15     |
| C | 12 | 24     | 36     |
| d | 20 | 40     | 60     |

#### Q.4 Complete these tables.

|   | × 2 |    |   | × 10 |    |   | × 5 |    |   | × 11 |     |
|---|-----|----|---|------|----|---|-----|----|---|------|-----|
| a | 7   | 14 | Ь | 0    | 0  | C | 4   | 20 | d | 1    | 11  |
|   | 8   | 16 |   | 3    | 30 |   | 11  | 55 |   | 5    | 55  |
|   | 10  | 20 |   | 7    | 70 |   | 6   | 30 |   | 8    | 88  |
|   | 11  | 22 |   | 6    | 60 |   | ٩   | 45 |   | 12   | 132 |

Q.5 Match the clouds to the suns.



Q.6 Answer these:

$$12 \times