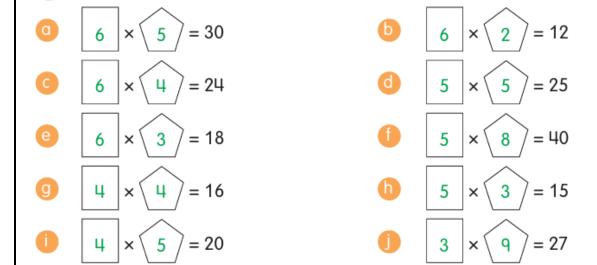

Q.5 Match the clouds to the suns.

Q.6 Answer these:

$$12 \times 3 = 36$$
  $3 \times 12 = 36$   $12 \times 8 = 96$   $8 \times 12 = 96$