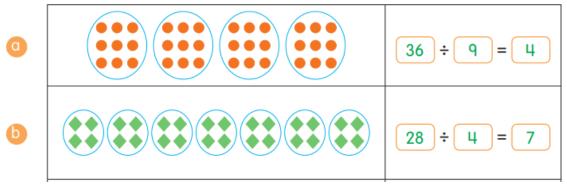

Q.2Work out the following division using number line.

There are 48 plants arranged in 4 rows. Use a bar model to work out the plants in each row?

Q.4 Write the division statements by looking at the following pictures.