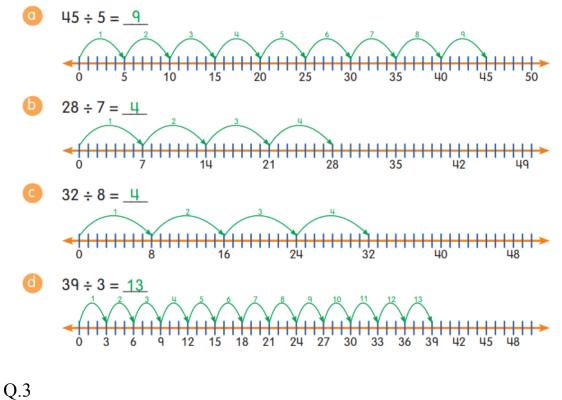

Q.2Work out the following division using number line.

There are 48 plants arranged in 4 rows. Use a bar model to work out the plants in each row?

Q.4 Write the division statements by looking at the following pictures.