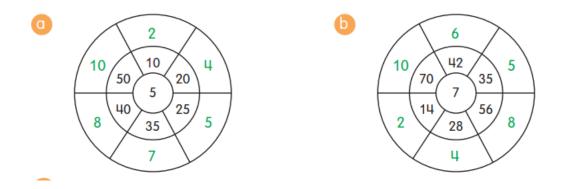

|
| <u>5 × 11 = 55</u>        | So, <u>55</u> ÷ <u>5</u> = <u>11</u>                                                                                                                                                        |
|                           | $3 \times _7 = 21$ $10 \times _8 = \underline{80}$ $6 \times _7 = \underline{42}$ $9 \times _9 = \underline{81}$ $_7 \times _9 = \underline{63}$ $_7 \times \underline{8} = \underline{56}$ |

Q.2Work out the following division using number line.



There are 48 plants arranged in 4 rows. Use a bar model to work out the plants in each row?



Q.4 Write the division statements by looking at the following pictures.



Q.5 Write the quotients in the outer rings.