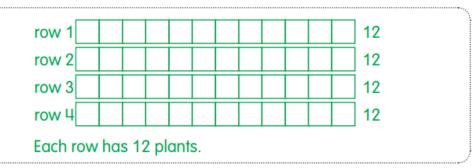

Q.2Work out the following division using number line.

There are 48 plants arranged in 4 rows. Use a bar model to work out the plants in each row?

Q.4 Write the division statements by looking at the following pictures.