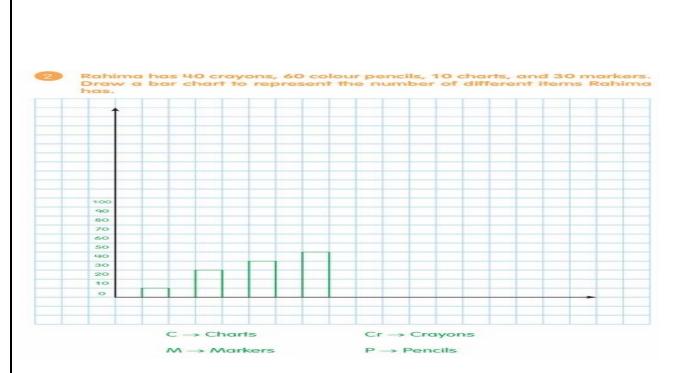

Q.3

The pictogram below shows the number of cars Mr Goel repaired last week. Use it to answer the questions that follow.

| Day                     | Number of cars repaired |                         |            |          |
|-------------------------|-------------------------|-------------------------|------------|----------|
| Monday                  |                         | A                       |            |          |
| Tuesday                 |                         |                         |            |          |
| Wednesday               | A                       |                         |            |          |
| Thursday                |                         | A A A A                 |            |          |
| Friday                  |