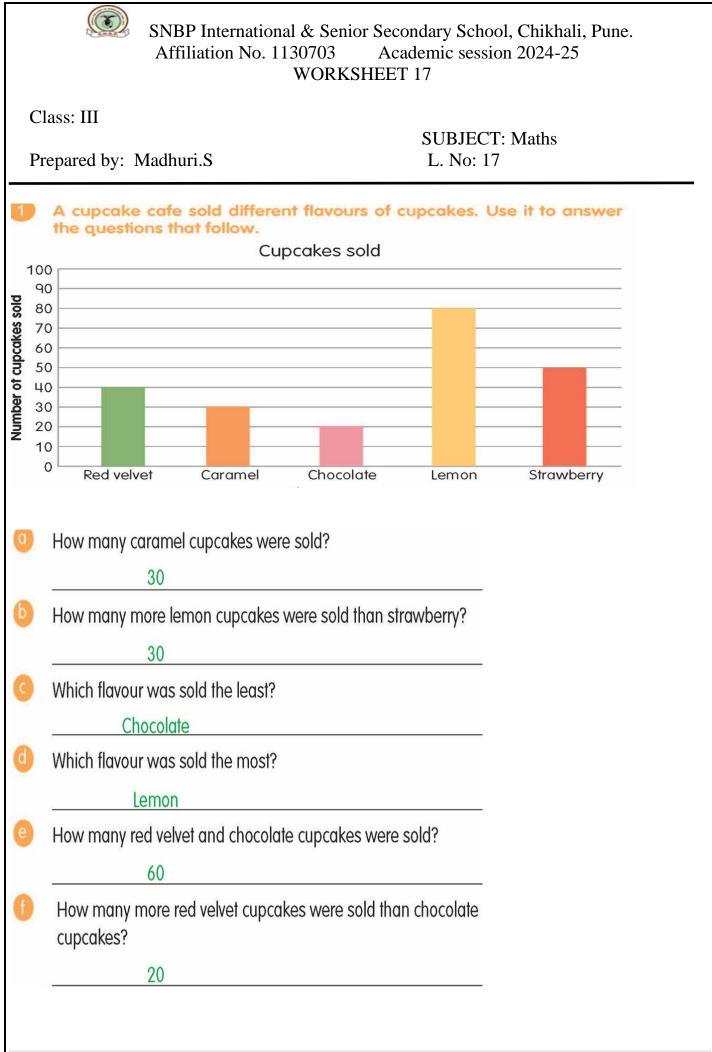

Q.3

The pictogram below shows the number of cars Mr Goel repaired last week. Use it to answer the questions that follow.

| Day                     | Number of cars repaired |                         |            |          |
|-------------------------|-------------------------|-------------------------|------------|----------|
| Monday                  |                         | A                       |            |          |
| Tuesday                 |                         |                         |            |          |
| Wednesday               | A                       |                         |            |          |
| Thursday                |                         | A A A A                 |            |          |
| Friday                  |