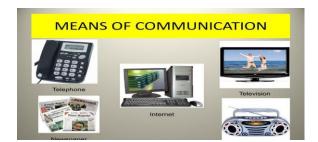

- A) Fill in the blanks.
- 1. \_\_\_\_\_ is considered to be the quickest means of communication.
- 2. A \_\_\_\_ machine is connected to a telephone line.
- 3. PIN stands for the\_\_\_\_
- 4. SMS stands for\_\_\_\_\_
- B) Unscrumble the letters to form meaningful words. Take help from the clues.
- 1. R H A R B O U (a place with ships)
- 2. U S B E M A R I N (a vehicle that can travel under water)
- 3. N E M C I A (a popular means of entertainment)
- C) Answer the following questions on the basis of the picture given below:

- 1. Which machine is used to send a printed message?
- 2. Which of the above are modes of entertainment?
- 3. Which is the cheapest mode of communication?