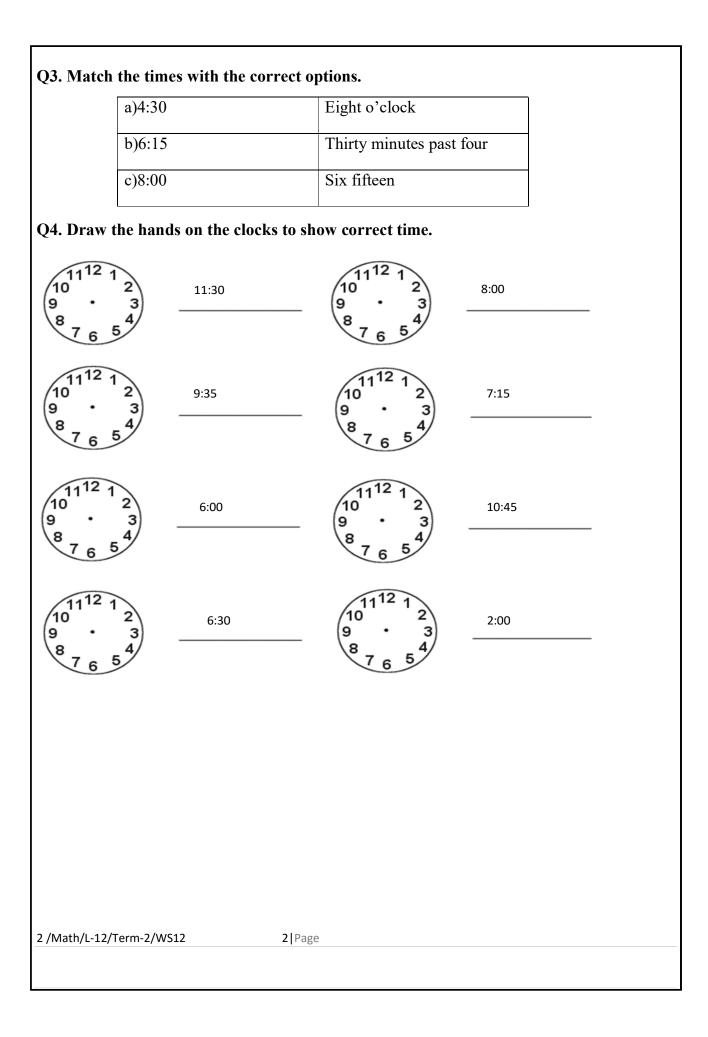

| SNBP International & Senior Secondary School, Chikhali, Pune.<br>AffiliationNo.1130703 Academic session 2024-25<br>WORKSHEET12<br>(PT4 –TERM 2) |
|-------------------------------------------------------------------------------------------------------------------------------------------------|
| Name                                                                                                                                            |
| DivSUBJECT: MathsPrepared by: Sonal DixitL-12Topic:Time&Calendar                                                                                |
| Q1.Fillintheblanks.                                                                                                                             |
| 1) The long hand of the clock is called the                                                                                                     |
| 2) The short hand is called the                                                                                                                 |
| 3) There arehours in a day.                                                                                                                     |
| 4) There areminutes in an hour.                                                                                                                 |
| 5) There are days in week.                                                                                                                      |
| 6) There aremonths in a year.                                                                                                                   |
| 7. There areordays in a month.                                                                                                                  |
| 8. There are days in a year.                                                                                                                    |
| 9. A leap year has <u>days</u> .                                                                                                                |
| 10month has 28 or 29days.                                                                                                                       |
| 11. 1fortnight=weeks.                                                                                                                           |
| 12. $1 \text{month} = \underline{\qquad}$ weeks.                                                                                                |
| 13. 1year =weeks.                                                                                                                               |
|                                                                                                                                                 |
| Q2.Label minute hand and hour hand in below given clock.                                                                                        |
| $ \begin{array}{cccccccccccccccccccccccccccccccccccc$                                                                                           |