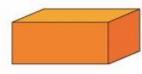

## Work out the missing angles.

Rectangle

Square

Kite

Name the following shapes. Also, write the number of faces, edges, and vertices they have.

Cylinder

Cuboid

Number of faces = 3Number of edges = 2