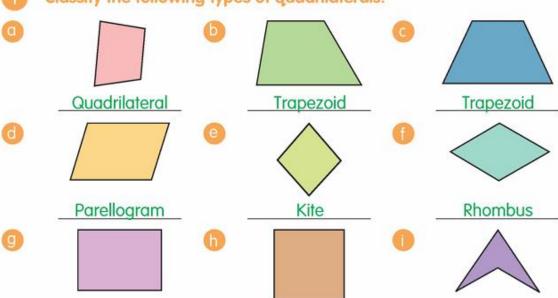

## Work out the missing angles.

Rectangle

Square

Kite

Name the following shapes. Also, write the number of faces, edges, and vertices they have.

Cylinder

Cuboid

Number of faces = 3Number of edges = 2