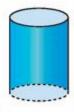

## Work out the missing angles.

Rectangle

Square

Kite

Name the following shapes. Also, write the number of faces, edges, and vertices they have.

Cylinder

Cuboid

Number of faces = 3Number of edges = 2