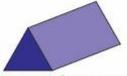

## Work out the missing angles.

Rectangle

Square

Kite

Name the following shapes. Also, write the number of faces, edges, and vertices they have.

Cylinder

Cuboid

Number of faces = 3Number of edges = 2

Number of vertices = 0

Triangular prism

Number of faces =  $_{\underline{}}$  5

Number of edges =  $\frac{9}{100}$ Number of vertices =  $\frac{6}{100}$ 

Square pyramid

Number of faces =  $_{\underline{}}$  5