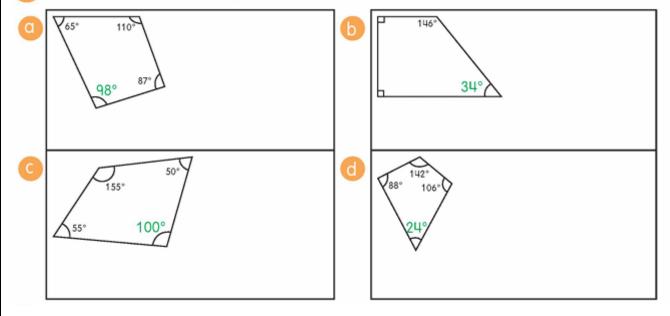

## Work out the missing angles.

Rectangle

Square

Kite

Name the following shapes. Also, write the number of faces, edges, and vertices they have.

Cylinder

Cuboid

Number of faces = 3Number of edges = 2