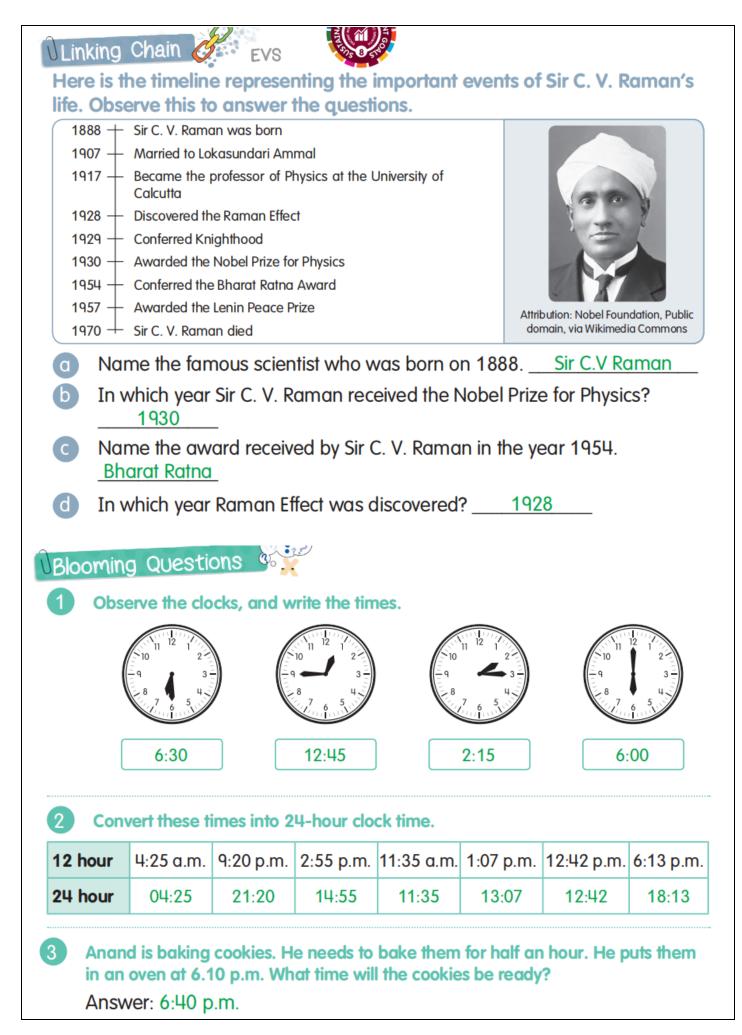

| - (m                      |            |                 |         |                |  |  |
|                  |                                                                                                                                                                            |                           |            |                 |         |                |  |  |



So, 31 days = 24 hours  $\times$  31 = 744 hours

## Oconcrete Stage

Using calendar arrange these dates in order.

Note: Remember to check years as you arrange these dates.

12<sup>th</sup> September 2011, 11<sup>th</sup> June 2007, 14<sup>th</sup> January 2009, 7<sup>th</sup> May 2022

Answer: 11<sup>th</sup> June 2007, 14<sup>th</sup> January 2009, 12<sup>th</sup> September 2011, 7<sup>th</sup> May 2022





| Solution :<br>We know that 1 hour = 60 minutes<br>So, half an hour = 60 /2= 30 minutes<br>Thus, the cookies will ready in 6:10 +0: 30 = 6:40 minutes                                                                                                                                                                                                                 |                                                                                                                               |           |