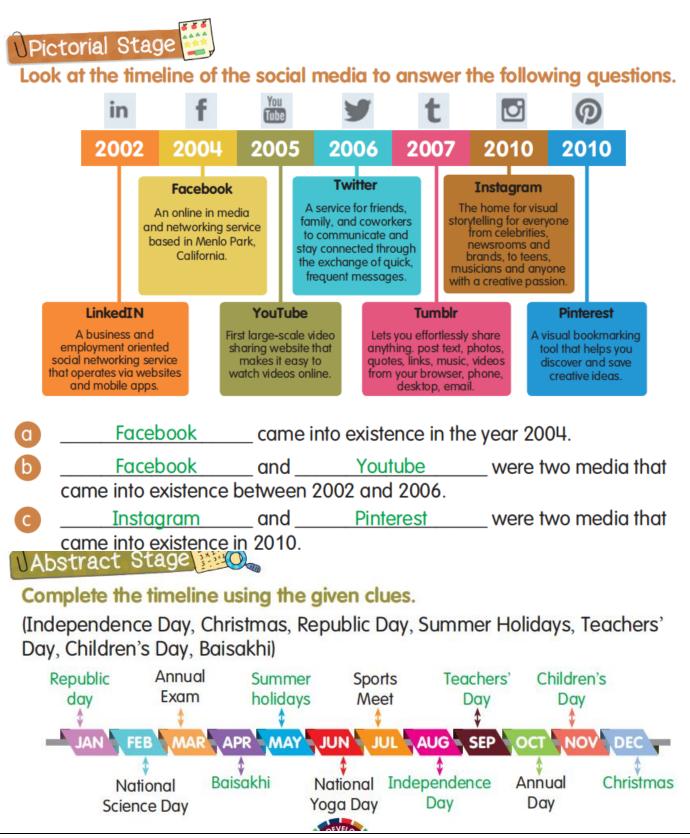

| - (m                      |            |                 |         |                |  |  |
|                  |                                                                                                                                                                            |                           |            |                 |         |                |  |  |



So, 31 days = 24 hours  $\times$  31 = 744 hours

## Oconcrete Stage

Using calendar arrange these dates in order.

Note: Remember to check years as you arrange these dates.

12<sup>th</sup> September 2011, 11<sup>th</sup> June 2007, 14<sup>th</sup> January 2009, 7<sup>th</sup> May 2022

Answer: 11<sup>th</sup> June 2007, 14<sup>th</sup> January 2009, 12<sup>th</sup> September 2011, 7<sup>th</sup> May 2022





| Solution :<br>We know that 1 hour = 60 minutes<br>So, half an hour = 60 /2= 30 minutes<br>Thus, the cookies will ready in 6:10 +0: 30 = 6:40 minutes                                                                                                                                                                                                                 |                                                                                                                               |           |