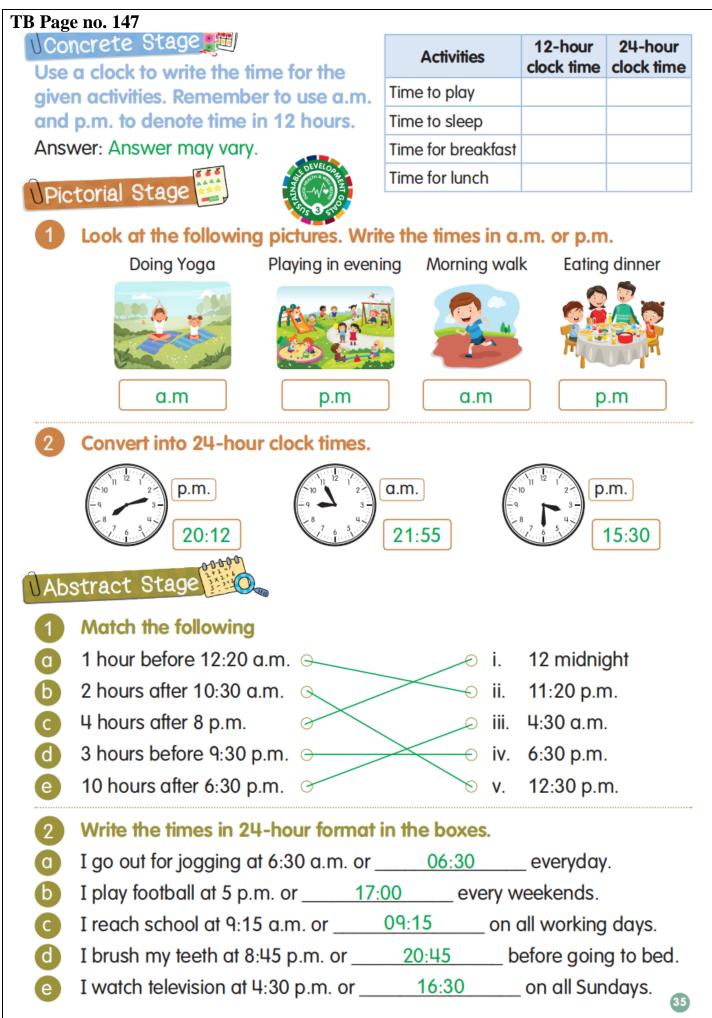

SNBP International & Senior Secondary School Chikhali, Pune. Affiliation No. 1130703 Grade - IV Academic session 2024-25 NOTES - PT 3 Subject: MATHS Prepared by: LESSON – 9 Time Priyanka Gupta Pre activity – Lets Begin from T.B. (Pg. No. 145) et's Begi DEPARTURES Saba and Rahil are at the airport. NEU YOR LAS VEGAS HONOLULU Rahil, look at that board showing SAN FRANCISCO Yes, Saba. And the UASHINGTON the flights schedule. It shows the HOUSTON times are shown by HLAHI departure time of the flights. the digital clock. 0000 Observe the timetable in the picture, and answer the following questions. Draw the hands on this clock showing the departure time of flight number PN 2415. Look at the clocks, and circle the one showing b the departure time of flight number T3 0944. What is the departure time of flight number SF 2778? 13:20 C d Have you seen time written as in part **(**? How do we read it? How is it different from the regular clock? Discuss.