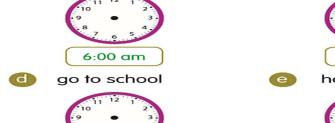

## VPictorial Stage

Draw clocks showing the correct times in your notebook, and fill in the blanks. The first one has been done for you.

- Sonu wakes up in the morning at 6:00 a.m. a
- b After 30 minutes, he takes his breakfast. The time for breakfast is 6:30 a.m.
- 2 hours after breakfast he reaches school. The time is 8:30 a.m.
- He stays at school for 6 hours. So, he leaves school at <u>2:30 p.m</u>.
- He takes a nap and wakes up 2 hours after he left the school. e The time is \_\_\_\_4:30 p.m
- He plays for 2 hours after the nap and comes back home at <u>6:30 p.m</u>.
- He does his homework for 1 hour after coming home till \_\_\_\_\_\_7:30\_\_\_\_. (I)
- He takes his dinner after his homework for 30 minutes till 8:00 p.m.
- He watches TV for 1 hour after dinner till 9:00. Then he goes to sleep at \_\_\_\_\_ 10:00