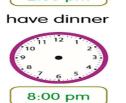

## VPictorial Stage

Draw clocks showing the correct times in your notebook, and fill in the blanks. The first one has been done for you.

- Sonu wakes up in the morning at 6:00 a.m. a
- b After 30 minutes, he takes his breakfast. The time for breakfast is 6:30 a.m.
- 2 hours after breakfast he reaches school. The time is 8:30 a.m.
- He stays at school for 6 hours. So, he leaves school at <u>2:30 p.m</u>.
- He takes a nap and wakes up 2 hours after he left the school. e The time is \_\_\_\_4:30 p.m
- He plays for 2 hours after the nap and comes back home at <u>6:30 p.m</u>.
- He does his homework for 1 hour after coming home till \_\_\_\_\_\_7:30\_\_\_\_. (I)
- He takes his dinner after his homework for 30 minutes till 8:00 p.m.
- He watches TV for 1 hour after dinner till 9:00. Then he goes to sleep at \_\_\_\_\_ 10:00