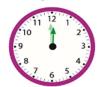

## Pictorial Stage

Look at the given clocks, and answer the questions.

- What is the time on clock A?
  - What is the time on clock B?
- Find out the number of minutes that have passed as shown in clock B. 31 minutes