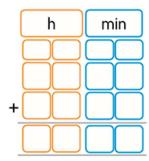

Add 2 hours 25 minutes and 3 hours 35 minutes.

$$2 h 25 min + 3 h 35 min = 5 h 60 min = 6 h$$