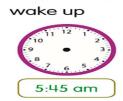

## VPictorial Stage

Draw clocks showing the correct times in your notebook, and fill in the blanks. The first one has been done for you.

- Sonu wakes up in the morning at 6:00 a.m. a
- b After 30 minutes, he takes his breakfast. The time for breakfast is 6:30 a.m.
- 2 hours after breakfast he reaches school. The time is 8:30 a.m.
- He stays at school for 6 hours. So, he leaves school at <u>2:30 p.m</u>.
- He takes a nap and wakes up 2 hours after he left the school. e The time is \_\_\_\_4:30 p.m
- He plays for 2 hours after the nap and comes back home at <u>6:30 p.m</u>.
- He does his homework for 1 hour after coming home till \_\_\_\_\_\_7:30\_\_\_\_. (I)
- He takes his dinner after his homework for 30 minutes till 8:00 p.m.
- He watches TV for 1 hour after dinner till 9:00. Then he goes to sleep at \_\_\_\_\_ 10:00