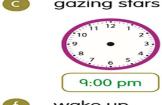

## Pictorial Stage

Look at the given clocks, and answer the questions.

- What is the time on clock A?
  - What is the time on clock B?
- Find out the number of minutes that have passed as shown in clock B. 31 minutes