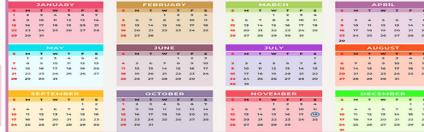

Udit, look! I have marked our school picnic on the calendar with a blue circle. Can you tell me which day would it be?

Yes, Alia. It is the 3<sup>rd</sup> Saturday in November. We have to leave school at 9:00 am in the morning as the picnic spot is an hour away.

- Look at the given calendar, and answer the following questions.

- 2 Which month comes before November? OCTOBER
- 3 On which days are the following festivals falling?

| Name of the festival | Date                    | Day      |
|----------------------|-------------------------|----------|
| Christmas            | 25 <sup>th</sup> Dec.   | Monday   |
| Independence Day     | 15 <sup>th</sup> August | Tuesday  |
| Republic Day         | 26 <sup>th</sup> Jan    | Thursday |
| Teachers' Day        | 5 <sup>th</sup> Sep     | Tuesday  |
| Children's Day       | 14 <sup>th</sup> Nov    | Tuesday  |

Also find out the dates and days for Eid, Diwali, Pongal and Holi. Represent the same in a table in your notebook.