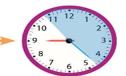

#### **TEXTBOOK PAGE NO. 154**

Use a clock to complete the following table. One has been done for you.

| Time  | Hour hand                       | Minute hand        |
|-------|---------------------------------|--------------------|
| 9:20  | between <u>9</u> and <u>10</u>  | points to <u>4</u> |
| 10:10 | between <u>10</u> and <u>11</u> | points to 2        |
| 4:30  | between <u>4</u> and <u>5</u>   | points to <u>6</u> |
| 5:15  | between <u>5</u> and <u>6</u>   | points to 3        |
| 8:45  | between <u>8</u> and <u>9</u>   | points to 9        |
| 2:55  | between 2 and 3                 | points to 11       |

Between 9:00 a.m. and 9:10 a.m., circle the numbers on the clock that the minute hand passes. Explain.